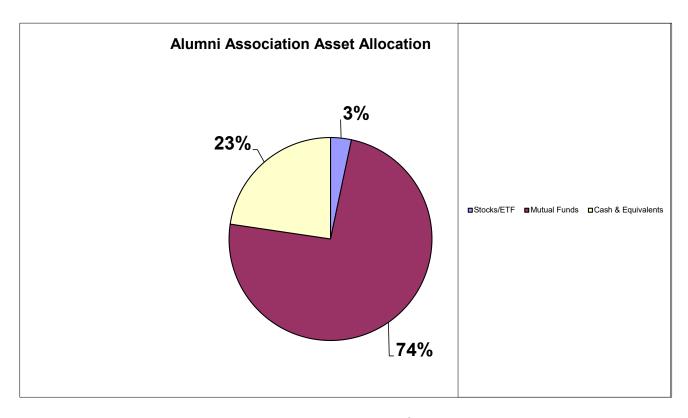

## **SIUE Alumni Association Investment Balances & Allocation**

|                    | Market Value<br>9/30/2024 |         | Asset Allocation |              |                    |
|--------------------|---------------------------|---------|------------------|--------------|--------------------|
| Portfolio Types    |                           |         | Stocks/ETF       | Mutual Funds | Cash & Equivalents |
|                    |                           |         |                  |              |                    |
| Operating Account  | \$                        | 72,768  | 0.0%             | 0.0%         | 100.0%             |
| I                  | ф.                        | 070.055 | 4.00/            | 00.70/       | 0.40/              |
| Investment Account | _ \$                      | 273,955 | 4.2%             | 93.7%        | 2.1%               |
| TOTALS             | \$                        | 346,724 | 3.3%             | 74.1%        | 22.6%              |