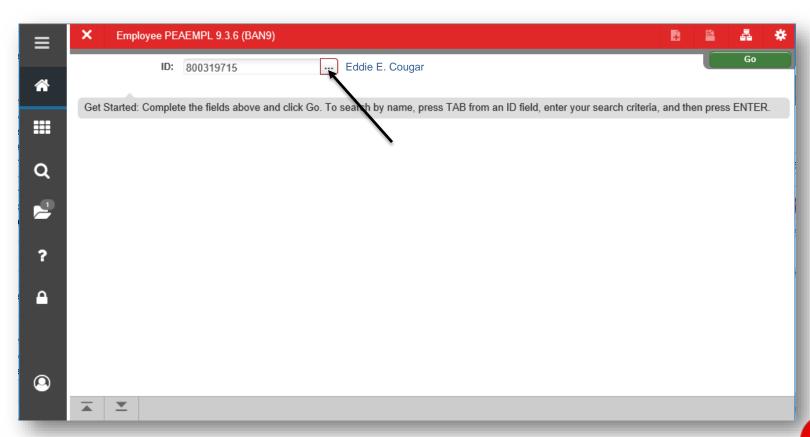

#### 1. Enter PEABARG into the search field.

2. Press Enter on the keyboard or click link in drop down.

- 3. Enter employees Banner ID number (800 #).
  - -If Banner ID is unknown, click \_\_\_ to perform Alternate ID Search (see slide 10)

## Performing Alternate ID Search

1. If ID number is unknown, click ......

| ≡          | ×   | Employee PEAEMPL 9.3.6 (BAN9)                                                                                                 |          | A         | *     |
|------------|-----|-------------------------------------------------------------------------------------------------------------------------------|----------|-----------|-------|
| æ          |     | ID: III                                                                                                                       |          | G         | 0     |
| <b>!!!</b> | Get | Started: Complete the fields above and click Go. To search by name, press TAB from an ID field, enter your search criteria, a | and ther | n press E | NTER. |
| Q          |     |                                                                                                                               |          |           |       |
| 2          |     |                                                                                                                               |          |           |       |
| ?          |     |                                                                                                                               |          |           |       |
| •          |     |                                                                                                                               |          |           |       |
|            | _   | <b>Y</b>                                                                                                                      |          |           |       |