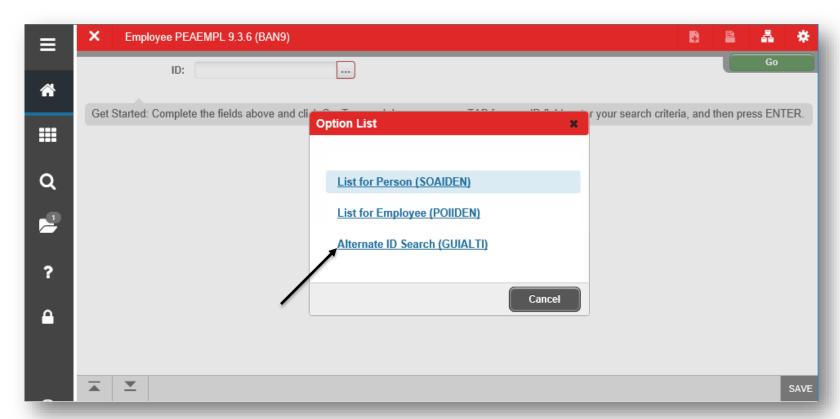

## Performing Alternate ID Search

1. If ID number is unknown, click ......

| ≡          | ×   | Employee PEAEMPL 9.3.6 (BAN9)                                                                                                 |          | A         | *     |
|------------|-----|-------------------------------------------------------------------------------------------------------------------------------|----------|-----------|-------|
| æ          |     | ID: III                                                                                                                       |          | G         | 0     |
| <b>!!!</b> | Get | Started: Complete the fields above and click Go. To search by name, press TAB from an ID field, enter your search criteria, a | and ther | n press E | NTER. |
| Q          |     |                                                                                                                               |          |           |       |
| 2          |     |                                                                                                                               |          |           |       |
| ?          |     |                                                                                                                               |          |           |       |
| •          |     |                                                                                                                               |          |           |       |
|            | _   | <b>Y</b>                                                                                                                      |          |           |       |

#### 2. Click Alternate ID Search (GUIALTI)

3. Search a name by using the Last Name and/or First Name search criteria or select additional search criteria from the Add Another Field... ✓ dropdown and click Go Go .