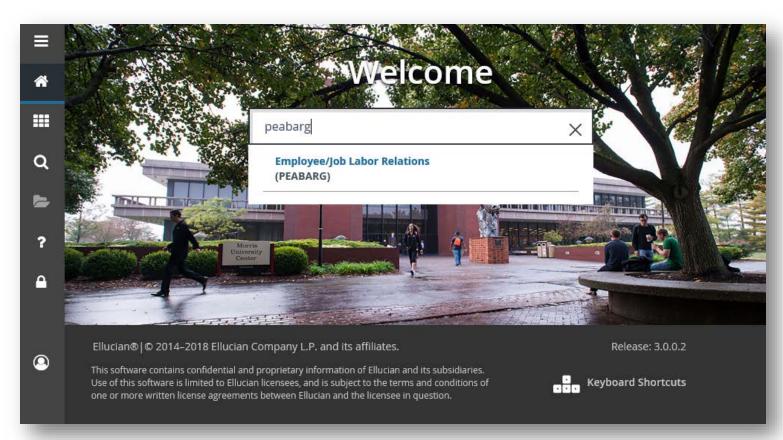

#### 1. Enter PEABARG into the search field.

2. Press Enter on the keyboard or click link in drop down.

- 3. Enter employees Banner ID number (800 #).
  - -If Banner ID is unknown, click \_\_\_ to perform Alternate ID Search (see slide 10)