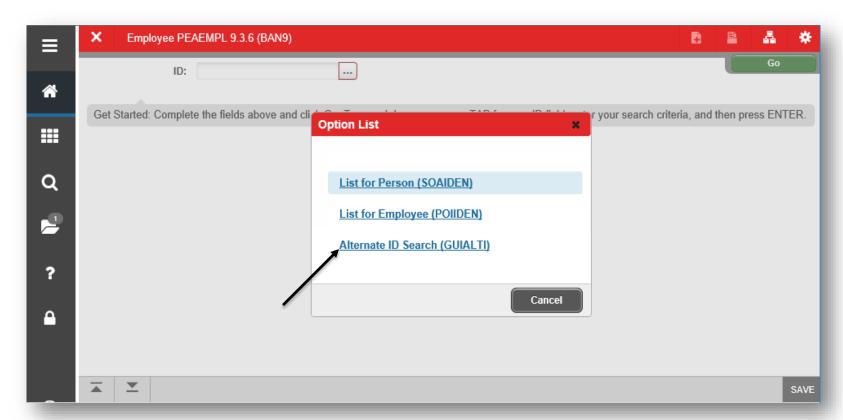

## Performing Alternate ID Search

1. If ID number is unknown, click ......

| ■        | X Employee Review PEAREVW 9.3.4 (BAN9)                                                                                                                |
|----------|-------------------------------------------------------------------------------------------------------------------------------------------------------|
| <b>*</b> | ID:   Go                                                                                                                                              |
| <b>Ⅲ</b> | Get Started: Complete the fields above and click Go. To search by name, press TAB from an ID field, enter your search criteria, and then press ENTER. |
| Q        |                                                                                                                                                       |
|          |                                                                                                                                                       |
| ?        |                                                                                                                                                       |
| •        |                                                                                                                                                       |
|          |                                                                                                                                                       |
|          | <b>▼</b>                                                                                                                                              |

#### 2. Click Alternate ID Search (GUIALTI)

3. Search a name by using the Last Name and/or First Name search criteria or select additional search criteria from the Add Another Field... ✓ dropdown and click Go Go .