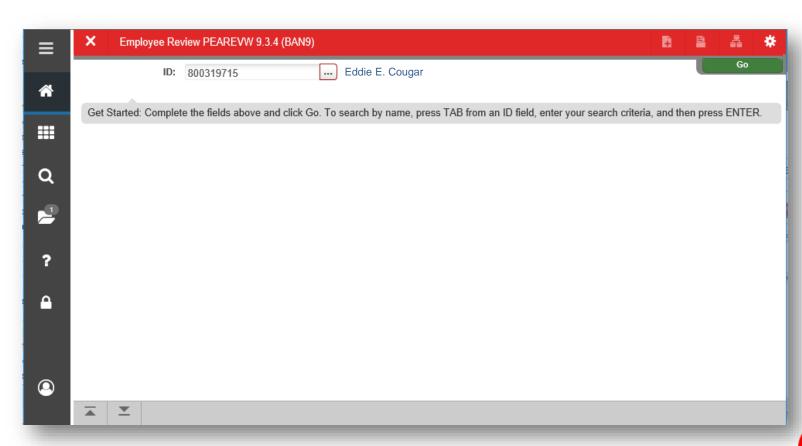

#### 1. Enter PEAREVW into the search field.

2. Press Enter on the keyboard or click link in drop down.

- 3. Enter employees Banner ID number (800 #).
  - -If Banner ID is unknown, click \_\_\_ to perform Alternate ID Search (see slide 9)

4. Click Go or Next Section .

| ≡        | Х   | Employee Review PEAREVW 9.3.4 (BAN9)                                                                                        | B      | <u>=</u> | A     | #        |
|----------|-----|-----------------------------------------------------------------------------------------------------------------------------|--------|----------|-------|----------|
| <b>A</b> |     | ID: 800319715 Eddie E. Cougar                                                                                               |        | 7        | Go    |          |
|          | Get | Started: Complete the fields above and click Go. To search by name, press TAB from an ID field, enter your search criteria, | and th | en press | ENTER | <b>.</b> |
| ##       |     |                                                                                                                             |        |          |       |          |
| Q        |     |                                                                                                                             |        |          |       |          |
| <b>2</b> |     |                                                                                                                             |        |          |       |          |
| ?        |     |                                                                                                                             |        |          |       |          |
| <u> </u> |     |                                                                                                                             |        |          |       |          |
|          |     |                                                                                                                             |        |          |       |          |
| <b>②</b> |     |                                                                                                                             |        |          |       |          |
|          | _   |                                                                                                                             |        |          |       |          |