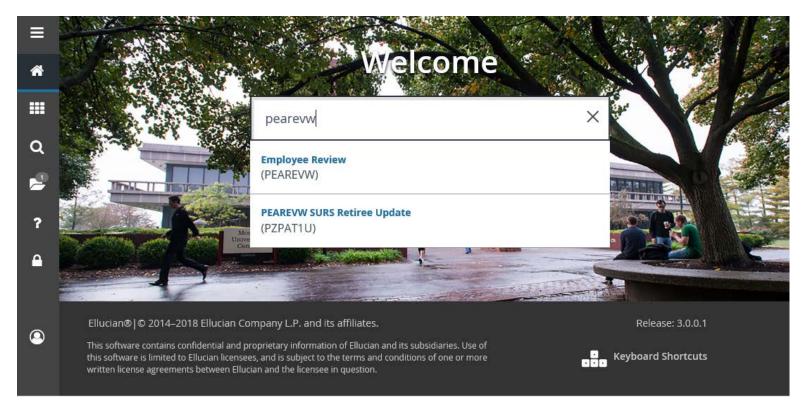

#### 1. Enter PEAREVW into the search field.

2. Press Enter on the keyboard or click link in drop down.

- 3. Enter employees Banner ID number (800 #).
  - -If Banner ID is unknown, click \_\_\_ to perform Alternate ID Search (see slide 9)