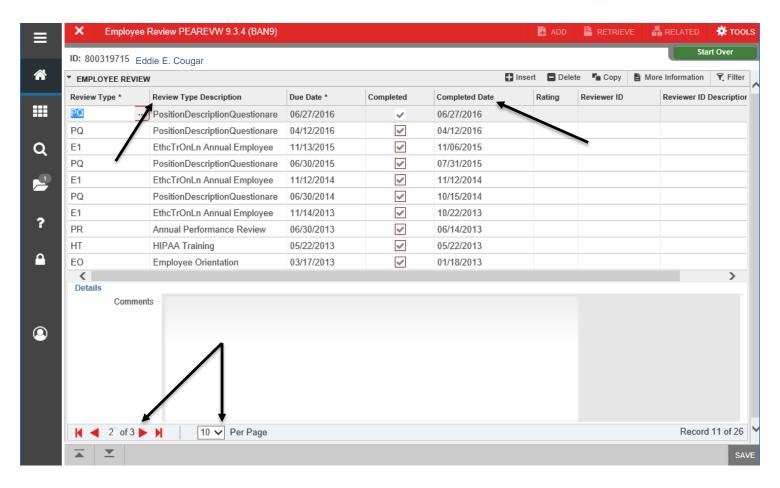

5. List of Review Types will populate including dates of completion and due dates. Utilize the Next Pages ▶ and per page icons 10 ✓ to view complete list of records.

5. Use the Tools section to print or click Start Over enter the Banner ID of another employee.

| ≡          | X Employee                        | Review PEAREVW 9.3.4 (BAN9)    |            |           |                | ADD    | RETRIEVE    | 룝 RELATED                             | TOOLS       |  |
|------------|-----------------------------------|--------------------------------|------------|-----------|----------------|--------|-------------|---------------------------------------|-------------|--|
|            | ID: 800319715 Eddie E. Cougar     |                                |            |           |                |        |             |                                       |             |  |
| <b>~</b>   | ▼ EMPLOYEE REVIEW ■ Insert ■ Dele |                                |            |           |                |        |             | lete 🔓 Copy 🖹 More Information 🥄 Filt |             |  |
|            | Review Type *                     | Review Type Description        | Due Date * | Completed | Completed Date | Rating | Reviewer ID | Reviewer ID                           | Description |  |
| ===        | PQ                                | PositionDescriptionQuestionare | 06/27/2016 | ~         | 06/27/2016     |        |             | 7                                     |             |  |
|            | PQ                                | PositionDescriptionQuestionare | 04/12/2016 | ~         | 04/12/2016     |        |             |                                       |             |  |
| Q          | E1                                | EthcTrOnLn Annual Employee     | 11/13/2015 | ~         | 11/06/2015     |        |             |                                       |             |  |
|            | PQ                                | PositionDescriptionQuestionare | 06/30/2015 | ✓         | 07/31/2015     |        |             |                                       |             |  |
| .0         | E1                                | EthcTrOnLn Annual Employee     | 11/12/2014 | ✓         | 11/12/2014     |        |             |                                       |             |  |
|            | PQ                                | PositionDescriptionQuestionare | 06/30/2014 | ✓         | 10/15/2014     |        |             |                                       |             |  |
|            | E1                                | EthcTrOnLn Annual Employee     | 11/14/2013 | ✓         | 10/22/2013     |        |             |                                       |             |  |
| ?          | PR                                | Annual Performance Review      | 06/30/2013 | ✓         | 06/14/2013     |        |             |                                       |             |  |
|            | HT                                | HIPAA Training                 | 05/22/2013 | ✓         | 05/22/2013     |        |             |                                       |             |  |
| <u> </u>   | EO                                | Employee Orientation           | 03/17/2013 | ✓         | 01/18/2013     |        |             |                                       |             |  |
|            | <                                 |                                |            |           |                |        |             |                                       | >           |  |
|            | Details                           | te                             |            |           |                |        |             |                                       |             |  |
| Comments   |                                   |                                |            |           |                |        |             |                                       |             |  |
| <b>(2)</b> |                                   |                                |            |           |                |        |             |                                       |             |  |
| •          |                                   |                                |            |           |                |        |             |                                       |             |  |
|            |                                   |                                |            |           |                |        |             |                                       |             |  |
|            |                                   |                                |            |           |                |        |             |                                       |             |  |
|            |                                   |                                |            |           |                |        |             |                                       |             |  |
|            |                                   |                                |            |           |                |        |             |                                       |             |  |
|            | Record 10 ✓ Per Page Record       |                                |            |           |                |        |             |                                       | 1 11 of 26  |  |
|            | <b>—</b>                          |                                |            |           |                |        |             |                                       | SAVE        |  |
|            | a –                               |                                |            |           |                |        |             |                                       |             |  |