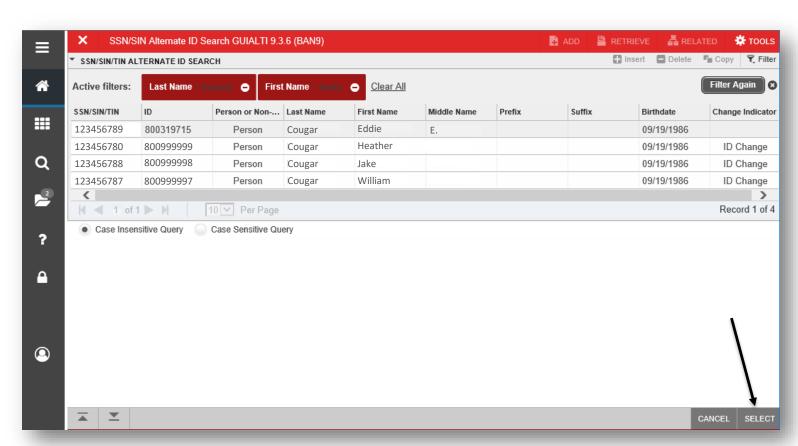

4. Select the row of the appropriate person and click Select Select

- 5. The employee's name will populate on the PEAREVW home screen.
  - (Return to slide 6)