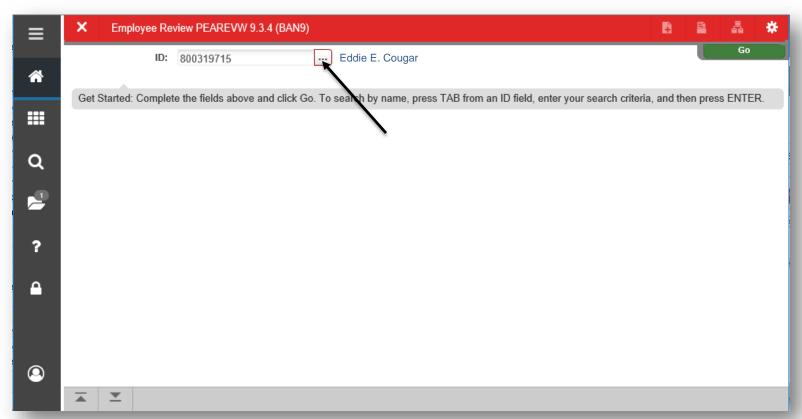

#### 1. Enter PEAREVW into the search field.

2. Press Enter on the keyboard or click link in drop down.

- 3. Enter employees Banner ID number (800 #).
  - -If Banner ID is unknown, click \_\_\_ to perform Alternate ID Search (see slide 9)

4. Click Go or Next Section .

| ≡        | Х   | Employee Review PEAREVW 9.3.4 (BAN9)                                                                                        | B      | <u>=</u> | A     | #        |
|----------|-----|-----------------------------------------------------------------------------------------------------------------------------|--------|----------|-------|----------|
| <b>A</b> |     | ID: 800319715 Eddie E. Cougar                                                                                               |        | 7        | Go    |          |
|          | Get | Started: Complete the fields above and click Go. To search by name, press TAB from an ID field, enter your search criteria, | and th | en press | ENTER | <b>.</b> |
| ##       |     |                                                                                                                             |        |          |       |          |
| Q        |     |                                                                                                                             |        |          |       |          |
| <b>2</b> |     |                                                                                                                             |        |          |       |          |
| ?        |     |                                                                                                                             |        |          |       |          |
| <u> </u> |     |                                                                                                                             |        |          |       |          |
|          |     |                                                                                                                             |        |          |       |          |
| <b>②</b> |     |                                                                                                                             |        |          |       |          |
|          | _   |                                                                                                                             |        |          |       |          |